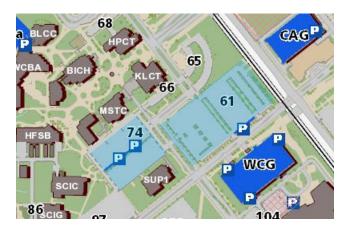

## **PARKING:**

If you have a lot 74 parking permit, you may park in lot 61 (on Fridays of home football games) while displaying your lot 74 permit. Vehicles must be removed by 5am Saturday. (https://transport.tamu.edu/parking/events/gamedayannc.aspx#lot74)